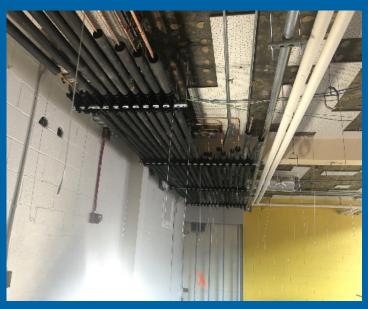

#### **Activities**

South Gymnasium Wall Backfill

Gymnasium Plumbing Rough In

Gymnasium Exterior CMU Walls

SW Wing Ceiling Grid and MEP Trims

North Wing Steel/CMU Complete and Shoring Removed

East Wing VRF Installation